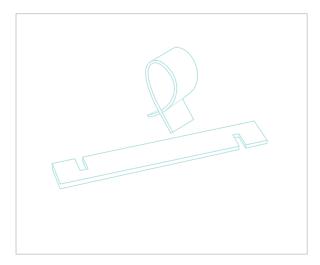

#### CABLE TIES

Unclutter desk areas and bedside tables with these smart cable ties in leather to match the interior