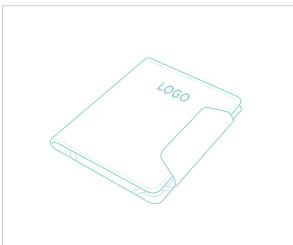

#### FOLDER

Laminated, printed, foiled or embossed.

Price: 1000 folder £1800.00