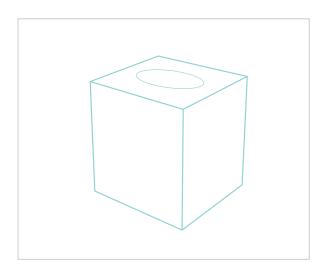

# LEATHER

LUGGAGE TAG Embossed or foiled logo Price: x 25 £950

TISSUE BOX

Coated in leather to match the interior, cube, standard, or man sized.

Price: x10 £126 each

MULTI MENU HOLDER

Multipage Menu Presenters with single pocket inside left, to display paper
Price: A4 bridle leather and suede £150 each