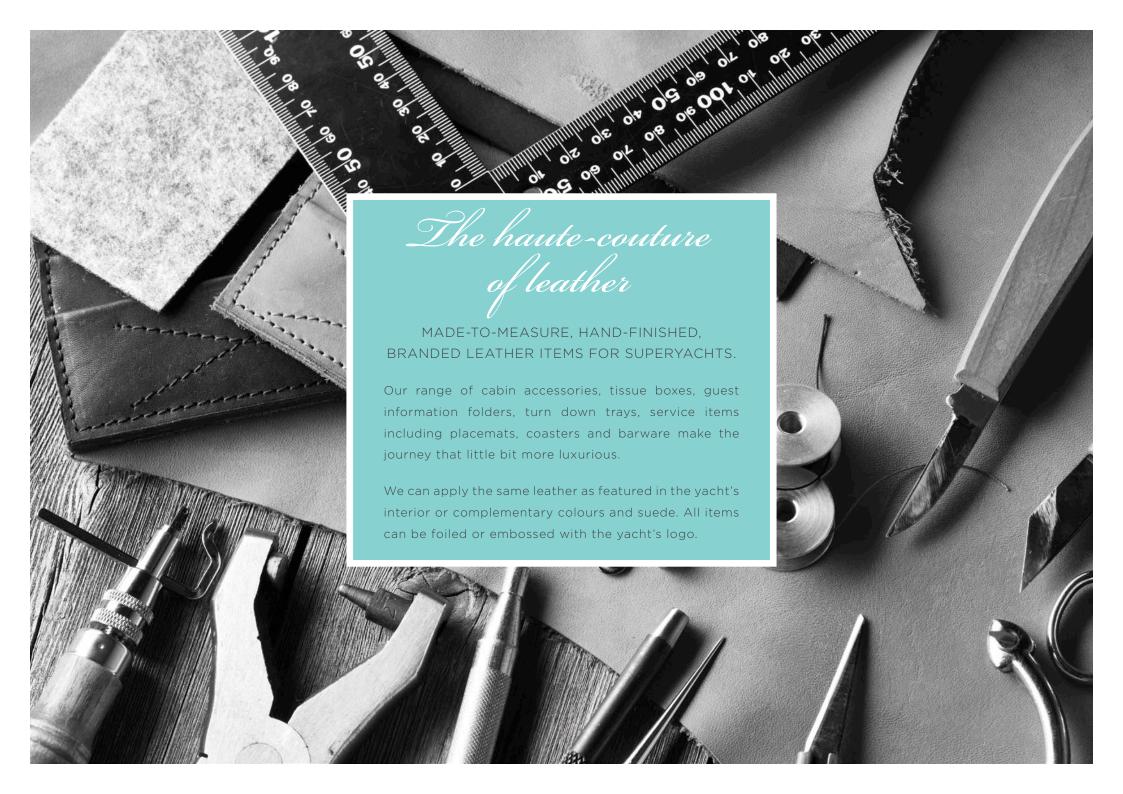

# LEATHER

#### CABLE TIES

Unclutter desk areas and bedside tables with these smart cable ties in leather to match the interior

# PEN POT

Keep ship shape and clutter free. Price: £60 calf & suede min. x10

# DESK BLOTTER

A key piece for any desk or study area; includes pockets for stationery & postcards Price: £125 medium with 2 pockets min. x10

#### LEATHER MAT

Place mat, water jug mat - ideal for protecting fragile surfaces.

Price: Bridle leather and suede 21x18 x 10 £50

#### TRAY

Prioritise and organise using these handsome A4 desk trays

Price: £160 calf & suede A4 min. x10

#### ATLAS

Calf's leather, foiled or embossed logo.

Price: £250