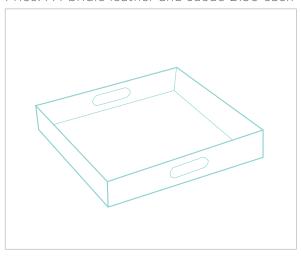

#### TRAY

Prioritise and organise using these handsome A4 desk trays

Price: £160 calf & suede A4 min. x10