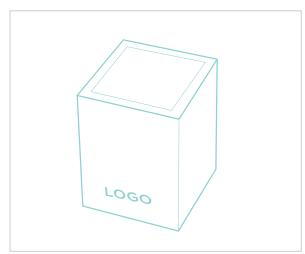

# LEATHER

LUGGAGE TAG Embossed or foiled logo Price: x 25 £950

TISSUE BOX

Coated in leather to match the interior, cube, standard, or man sized.

Price: x10 £126 each

MULTI MENU HOLDER

Multipage Menu Presenters with single pocket inside left, to display paper
Price: A4 bridle leather and suede £150 each