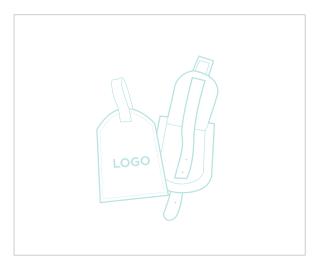

# DO NOT DISTURB

Multi purpose Do not Disturb tag, also useful to name and identify cabins for Guest orientation

# LEATHER

LUGGAGE TAG Embossed or foiled logo Price: x 25 £950

TISSUE BOX

Coated in leather to match the interior, cube, standard, or man sized.

Price: x10 £126 each

MULTI MENU HOLDER

Multipage Menu Presenters with single pocket inside left, to display paper
Price: A4 bridle leather and suede £150 each