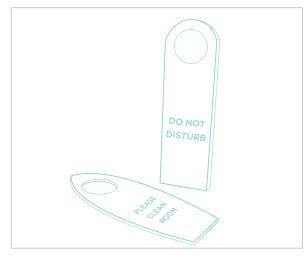

# DO NOT DISTURB

Multi purpose Do not Disturb tag, also useful to name and identify cabins for Guest orientation