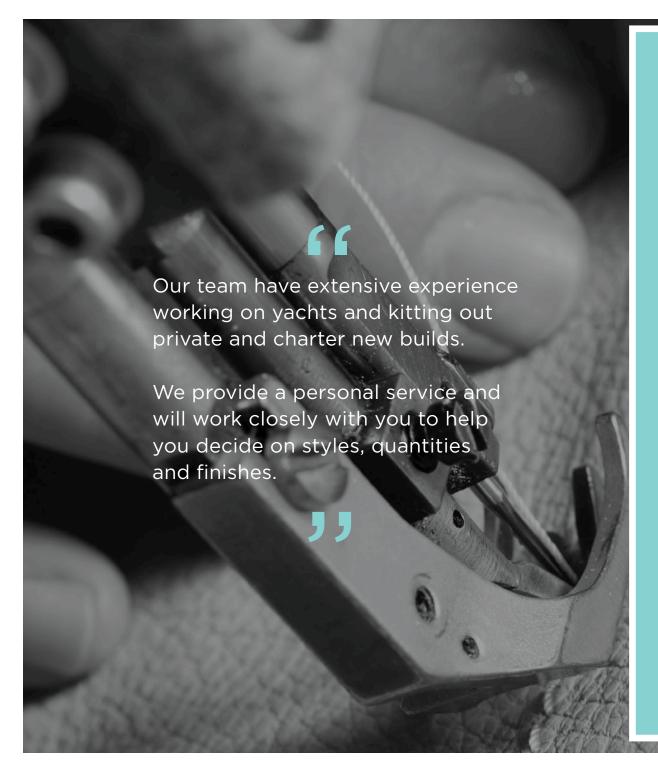

# How to order

#### 1. CHOOSE YOUR PRODUCTS.

Our superyacht specialist will guide you through options for sizes, finishes, quantities and branding.

#### 2. RECEIVE A QUOTE.

S&L will provide a proposal with all your options itemised and quoted - with supply times. At this stage you can confirm the specifications for each product you would like to order.