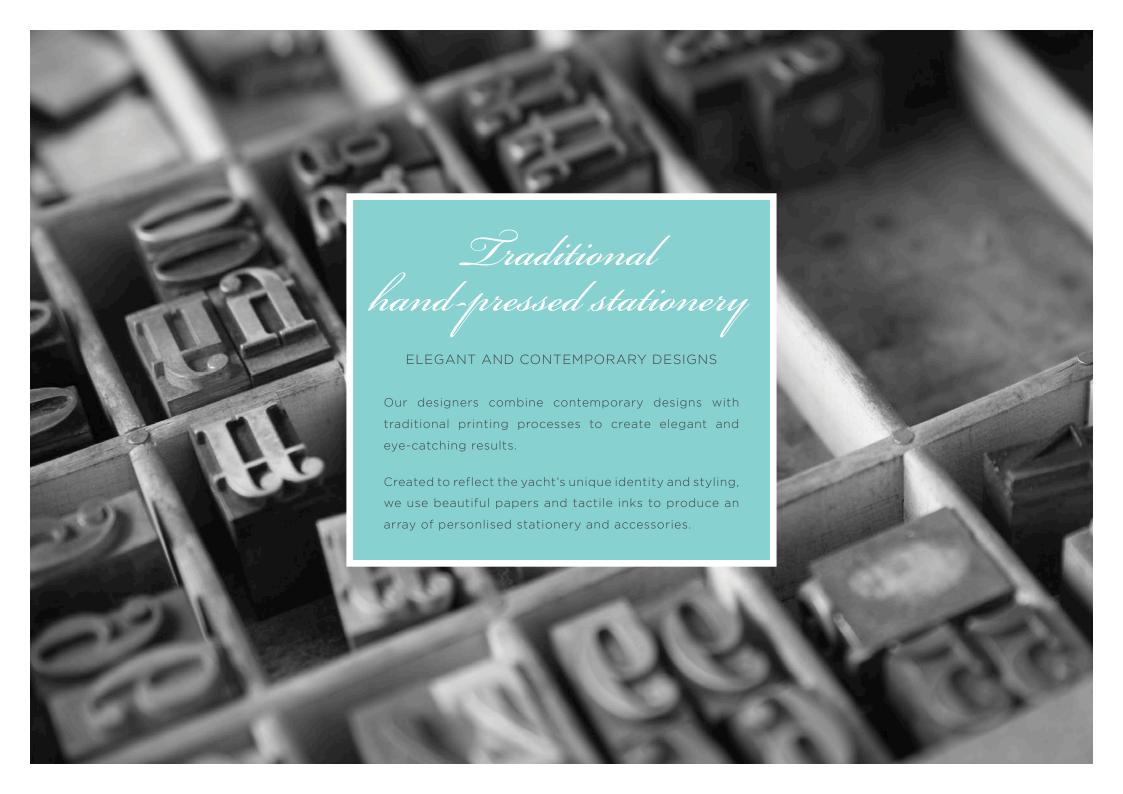

# STATIONERY and LEATHER

SUPERYACHT COLLECTION

#### **BUSINESS CARD**

Letterpress, foil, embossing, with a vast choice of unusual, luxurious card.

Price: 30p-£1 per card

#### STATIONERY SET

Personalised modern or classic yacht stationery.

Prices: £1 per sheet