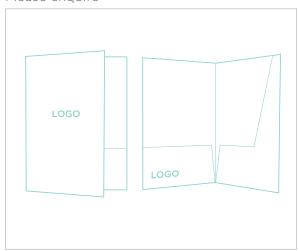

#### FOLDER

Laminated, printed, foiled or embossed.

Price: 1000 folder £1800.00