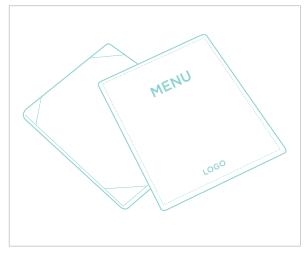

# LEATHER

LUGGAGE TAG Embossed or foiled logo Price: x 25 £950

TISSUE BOX

Coated in leather to match the interior, cube, standard, or man sized.

Price: x10 £126 each

MULTI MENU HOLDER

Multipage Menu Presenters with single pocket inside left, to display paper
Price: A4 bridle leather and suede £150 each